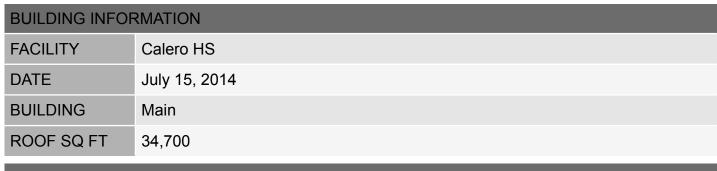

\$0.00

\$416,400.00

| BUILDING                                                   | Main                                                                  |          |                                |                                       |                            |          |                  |          | ENGINEERING                                    |              |  |
|------------------------------------------------------------|-----------------------------------------------------------------------|----------|--------------------------------|---------------------------------------|----------------------------|----------|------------------|----------|------------------------------------------------|--------------|--|
| ROOF SQ FT                                                 | 34,700                                                                |          |                                |                                       | E                          |          |                  |          | INGINEERING SERVICES FOR THE BUILDING ENVELOPE |              |  |
| ROOF CONSTRUCTION                                          |                                                                       |          |                                |                                       |                            |          |                  |          |                                                |              |  |
| ROOF AGE                                                   | 2013                                                                  | <b>✓</b> | 0-5 YEARS                      |                                       | 5-10 YEARS                 |          | 10-15 YEARS      |          | 15+ YEARS                                      |              |  |
| WARRANTY                                                   | UNKNOWN                                                               |          | BUR 10 YEAR                    | <b>✓</b>                              | 15 YEAR                    |          | SS 20 YEAR       | <b>✓</b> | 30 YEAR                                        |              |  |
| DECK TYPE                                                  | METAL                                                                 |          | PLYWOOD                        | <b>√</b>                              | PLANK                      |          | CONCRETE         |          | LW CONCRETE                                    |              |  |
| INSULATION                                                 | NONE                                                                  |          | ISO                            |                                       | FIBER                      |          | PERLITE          |          | STYRO                                          |              |  |
| INSUL THICK                                                | 1 INCH                                                                |          | 2 INCH                         |                                       | 3 INCH                     |          | 4 INCH           |          | TAPERED                                        |              |  |
| MEMBRANE                                                   | METAL SS                                                              | <b>\</b> | SINGLE PLY                     |                                       | BUR                        | <b>\</b> | MOD BIT          |          | 2 SYSTEMS                                      | <b>✓</b>     |  |
| MEM SURFACE                                                | COATING                                                               |          | MS CAP                         | <b>⋖</b>                              | GRAVEL                     |          | SMOOTH           |          |                                                |              |  |
| FLASHINGS                                                  | CAPSHEET                                                              | <b>✓</b> |                                |                                       |                            |          |                  |          |                                                |              |  |
| DRAINAGE                                                   | JOSAM                                                                 | <b>V</b> | SCUPPERS                       |                                       | GUTTERS                    |          | OVER EDGE        |          |                                                |              |  |
| SLOPE                                                      | NONE                                                                  |          | BUR 1:12                       | <b>✓</b>                              | 2:12                       |          | 3:12             |          | SS 6:12                                        | $\checkmark$ |  |
| ROOF CONDITION - RATINGS (1-10) and RECOMMENDATIONS #      |                                                                       |          |                                |                                       |                            |          |                  |          |                                                |              |  |
| FIELD                                                      | REPAIRS NEEDED                                                        |          |                                |                                       |                            |          |                  |          | RATING                                         | 9            |  |
|                                                            | RESEAL SEAMS CLEAR ROOF OF DEBRIS                                     |          |                                |                                       | RESEAL BLISTERS or RIDGING |          |                  |          | SS RATING                                      | 9            |  |
|                                                            |                                                                       |          |                                |                                       | DE                         | CK F     | REPAIR NEEDED    |          |                                                |              |  |
|                                                            | DECK REPAIR SUSPECTED                                                 |          |                                |                                       | RESEAL/F                   | RPLA     | CE FASTENERS     |          |                                                |              |  |
| PITCH/POND                                                 | REPAIRS NEEDED                                                        |          |                                |                                       |                            |          |                  |          | RATING                                         | 7            |  |
|                                                            | FILL PONDING AREAS                                                    |          |                                | <b>\</b>                              | FIX                        | DE       | CK DEFLECTION    |          |                                                |              |  |
|                                                            |                                                                       |          |                                |                                       |                            |          |                  |          |                                                |              |  |
|                                                            |                                                                       |          |                                |                                       |                            |          |                  |          |                                                |              |  |
| FLASHING                                                   | REPAIRS NEEDED                                                        |          |                                |                                       |                            |          |                  |          | RATING                                         | 9            |  |
|                                                            | RESEAL/REPAIR ALL                                                     |          |                                |                                       | RESI                       | EAL/     | REPAIR SELECT    |          | SS RATING                                      | 9            |  |
|                                                            |                                                                       |          |                                |                                       |                            |          |                  |          |                                                |              |  |
| DRAINAGE                                                   | DEDAIDS NEEDED                                                        |          |                                |                                       |                            |          |                  |          | RATING                                         | 7            |  |
| DRAINAGE                                                   | REPAIRS NEEDED ADD/ENHANCE CRICKETS CLEAR DRAINS GUTTER REPAIR NEEDED |          |                                |                                       | ADD/EN                     | ЛΗΔΝ     | NCE OVERFLOW     |          | RATING                                         | 7            |  |
|                                                            |                                                                       |          |                                |                                       | ADD GUTTER                 |          |                  |          |                                                |              |  |
|                                                            |                                                                       |          |                                |                                       | GUTTER COATING NEEDED      |          |                  |          |                                                |              |  |
| PENETRATION                                                | REPAIRS NEEDED                                                        |          |                                |                                       |                            |          |                  |          | RATING                                         | 9            |  |
|                                                            | RESEAL/REPAIR ALL                                                     |          |                                |                                       | RESEAL/REPAIR SELECT       |          |                  |          |                                                |              |  |
|                                                            |                                                                       |          |                                |                                       |                            |          |                  |          |                                                |              |  |
|                                                            |                                                                       |          |                                |                                       |                            |          |                  |          |                                                |              |  |
| MAINTENANCE                                                | KEEP DRAINS CLEAN                                                     |          |                                |                                       | KEEP WATERWAYS CLEAN       |          |                  |          |                                                |              |  |
|                                                            | SPOT REPAIR UNTIL REROOF                                              |          |                                |                                       |                            |          |                  |          |                                                |              |  |
|                                                            |                                                                       |          |                                |                                       |                            |          |                  |          |                                                |              |  |
| LEAKS                                                      | -                                                                     | -) (ID)  | ENOE OF LEAVO                  |                                       | VEO                        |          | NO               |          |                                                |              |  |
|                                                            |                                                                       |          | ENCE OF LEAKS                  |                                       | YES                        |          | NO               | <b>✓</b> |                                                |              |  |
| VERY POOR                                                  | ON - OVERALL SYS                                                      | SIE      | VI RATING                      |                                       |                            | · O A T  |                  | SDO:     | T DEDAIDS ONLY                                 |              |  |
|                                                            | REPLACE OR COAT IN 1.2 YEARS SPOT REPAIRS ONLY                        |          |                                |                                       |                            |          |                  |          |                                                |              |  |
| POOR                                                       | REPLACE OR COAT IN 1-2 YEARS - SPOT REPAIRS ONLY                      |          |                                |                                       |                            |          |                  |          |                                                |              |  |
| FAIR                                                       | REPLACE OR COAT IN 3-5 YEARS                                          |          |                                |                                       |                            |          |                  |          |                                                |              |  |
| MARGINAL                                                   |                                                                       |          | REPLACE OR COAT IN 10.15 VEARS |                                       |                            |          |                  |          |                                                |              |  |
| GOOD                                                       |                                                                       |          |                                | ONLY IF ROOF IS LESS THAN 5 YEARS OLD |                            |          |                  |          |                                                |              |  |
| EXCELLENT                                                  | ATEC                                                                  |          |                                |                                       | 0                          | INLY     | II- KOOF IS LESS | ) I []/  | AND TEARS ULD                                  |              |  |
| BUDGET ESTIMATES  IMMEDIATE REPAIRS AS RECOMMENDED  \$0.00 |                                                                       |          |                                |                                       |                            |          |                  |          |                                                |              |  |
|                                                            |                                                                       |          |                                |                                       |                            |          |                  |          |                                                |              |  |
| YEARLY PREVENTIVE MAINENANCE                               |                                                                       |          |                                |                                       |                            |          |                  |          | \$2,500                                        | J.00         |  |