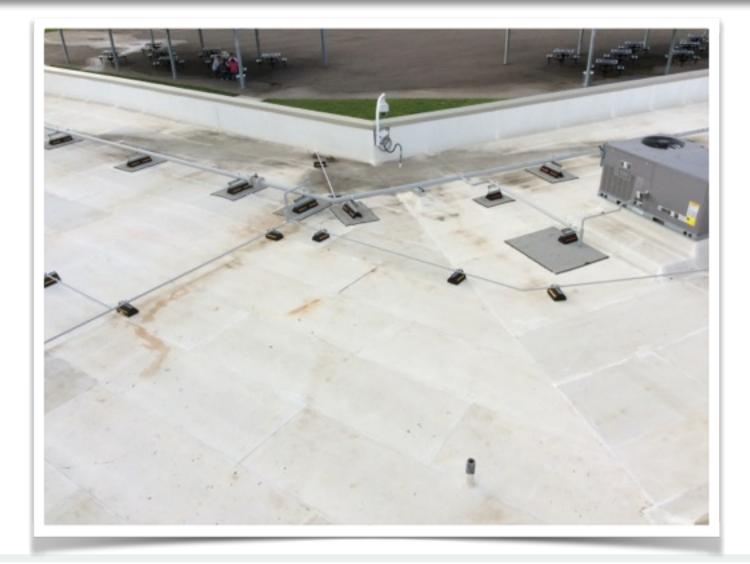

ROOF RECOATING

ROOF REPLACEMENT

An aerial view of the building.

An overview photo from the roof level.

The photo below shows some ponding.

The photo below shows that some repairs have taken place on the ponding areas.