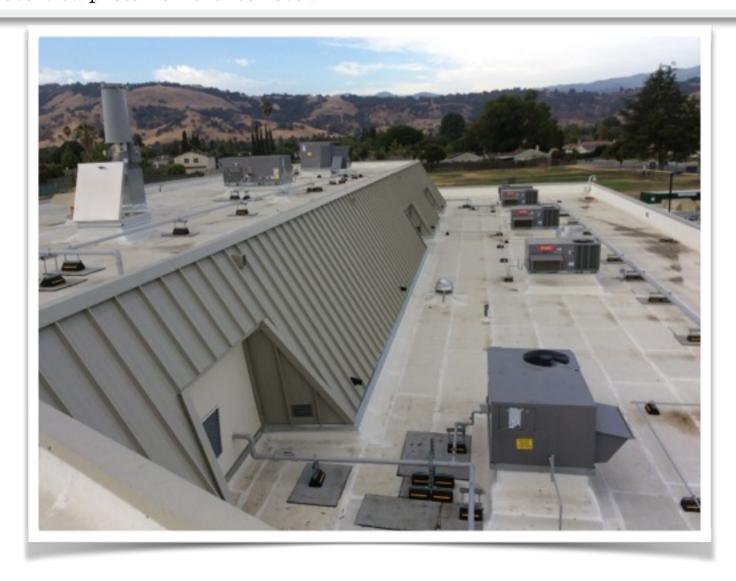

ROOF RECOATING

ROOF REPLACEMENT

An aerial view of the building.

An overview photo from the roof level.

The photo below shows some ponding.

The photo below shows that some repairs have taken place on the ponding areas.