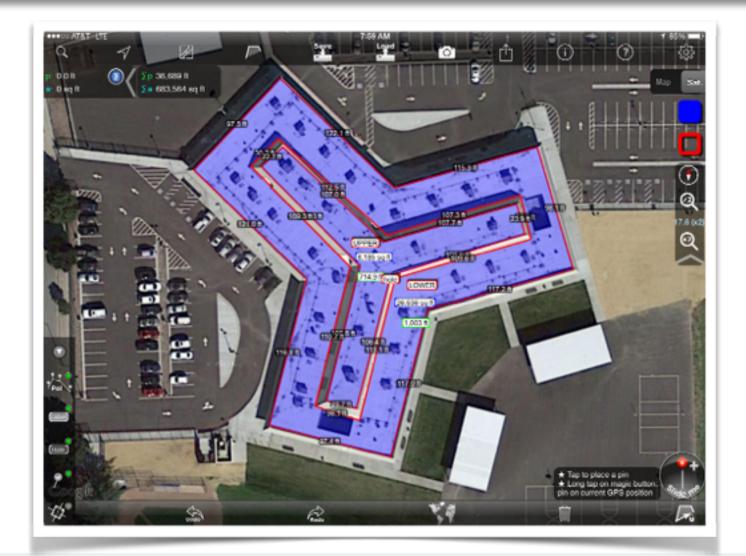

ROOF RECOATING

ROOF REPLACEMENT

An aerial view of the building.

An overview photo from the roof level.

The photo below shows some ponding.

The photo below shows that some repairs have taken place on the ponding areas.